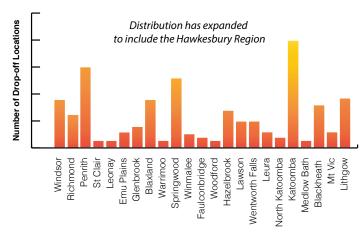

## WHERE DOES IT GO?

#### Distribution is highly targeted at key locations -

cafe's, music venues, art galleries, restaurants, gyms, lifestyle & retail stores, eateries and more.

Our distribution team hand deliver magazines throughout Penrith, the Blue Mountains, Hawkesbury and Lithgow areas, re-stocking stores if they run low during the 3-month coverage period. Our ever-growing audience is passionate about the magazine, it's highly sought after and reaches musicians, artists, creatives, tourists and business owners alike. Café copies are read multiple times and the superior-quality gloss colour print means each issue stays fresher for longer!

Average Readership: 9000

## DISTRIBUTION

## The Haze Distribution is highly targeted at key locations - we are adding around 20 new locations each issue!

Our distribution team hand deliver magazines throughout Penrith, the Blue Mountains, Hawkesbury and Lithgow areas, re-stocking stores if they run low during the 3-month coverage period. Our ever-growing audience is passionate about the magazine, it's highly sought after and reaches musicians, artists, creatives, tourists and business owners alike. Café copies are read multiple times and the superior-quality gloss colour print means each issue stays fresher for longer!